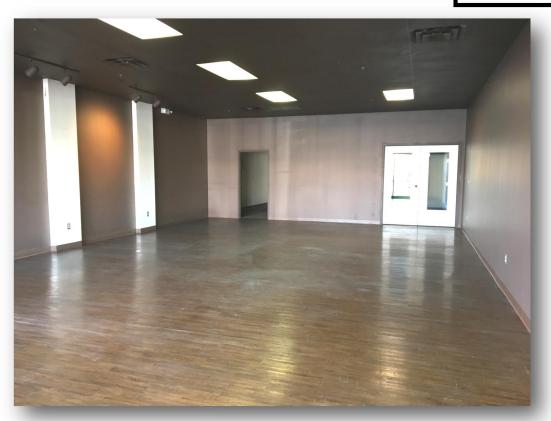

#### 1,684 SF RETAIL SPACE - FOR LEASE

#### **HIGHLIGHTS**

- 1,684 SF Retail Space
- Natural Light
- Located on S. Campbell in the Kickapoo Corners Shopping Center
- Traffic Count: 36,071 (Campbell S. of Powell)
- Lease Rate: \$13.50 / SF (\$1,895.00 / Month)
- NNN: \$2.75 / SF (\$386.00 / Month)
- Estimated Monthly Payment: \$2,281.00