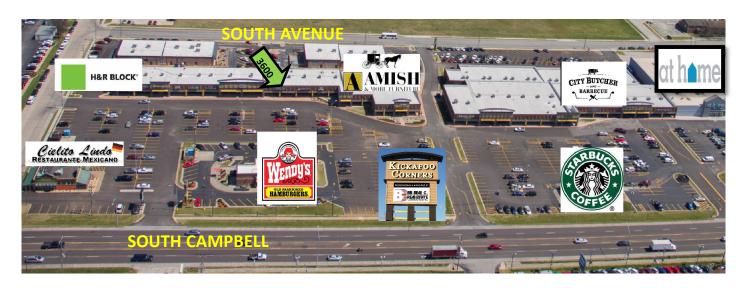

## 3600 S. Campbell Springfield, MO 65807

www.billbeall.com

#### **HIGHLIGHTS**

- 1,684 SF Retail Space
- Natural Light
- Located on S. Campbell in the Kickapoo Corners Shopping Center
- Traffic Count: 36,071 (Campbell S. of Powell)
- Lease Rate: \$13.50 / SF (\$1,895.00 / Month)
- NNN: \$2.75 / SF (\$386.00 / Month)
- Estimated Monthly Payment: \$2,281.00

3600 S. CAMPBEALL