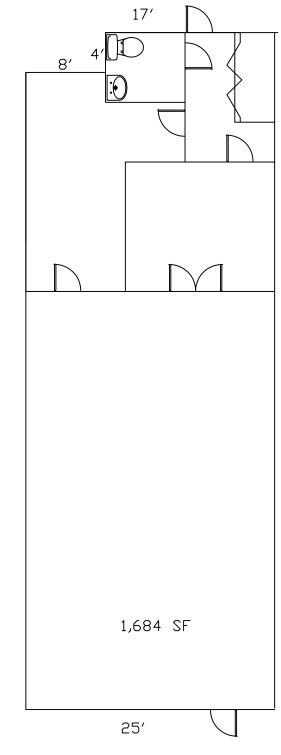

#### 1,684 SF RETAIL SPACE - FOR LEASE

#### **HIGHLIGHTS**

- 1,684 SF Retail Space
- Natural Light
- Located on S. Campbell in the Kickapoo Corners Shopping Center
- Traffic Count: 36,071 (Campbell S. of Powell)
- Lease Rate: \$13.50 / SF (\$1,895.00 / Month)
- NNN: \$2.75 / SF (\$386.00 / Month)
- Estimated Monthly Payment: \$2,281.00