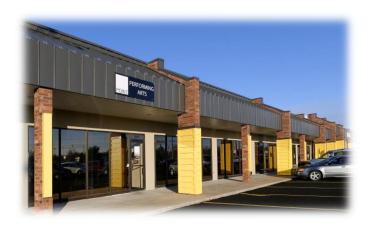

#### 1,684 SF RETAIL SPACE - FOR LEASE

#### **HIGHLIGHTS**

- 1,684 SF Retail Space
- Natural Light
- Located on S. Campbell in the Kickapoo Corners Shopping Center
- Traffic Count: 36,071 (Campbell S. of Powell)
- Lease Rate: \$13.50 / SF (\$1,895.00 / Month)
- NNN: \$2.75 / SF (\$386.00 / Month)
- Estimated Monthly Payment: \$2,281.00